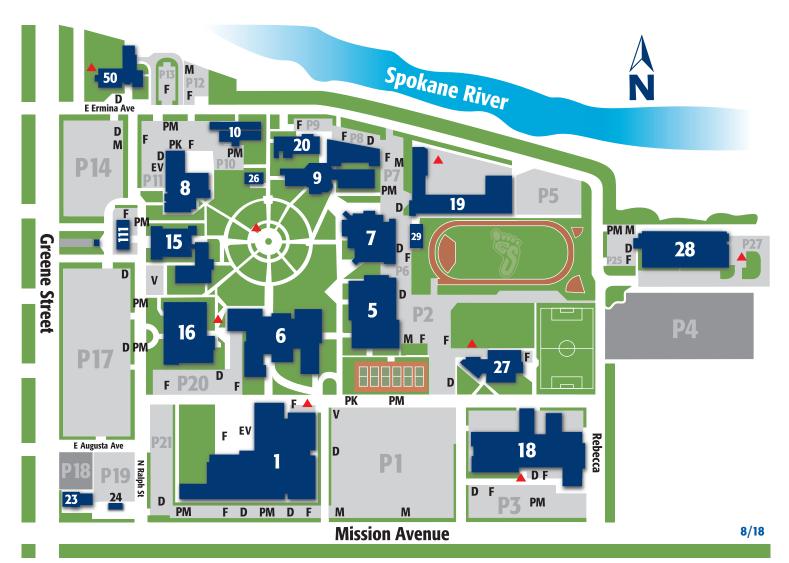

## **Building Legend**

- 1 Main/Campus Safety
- 5 Walter S. Johnson Sports Center
- 6 Lair-Student Center
- 7 Jenkins Wellness Center
- 8 Environmental Sciences
- 9 Health Science
- 10 Greenhouses
- 15 Student Services
- 16 Learning Resources Center
- 18 Automotive
- 19 Heavy Equipment
- 20 Bigfoot Child Care Center
- 23 Fire Science
- 24 Fire Tower
- 27 Livingston Science and Mathematics
- 28 Stannard Technical Education
- 50 Max M. Snyder
- 111 Environmental Sciences Annex

## **Campus Parking**

**Student** – available in most lots

**Visitor** – paid meter or permit

- **EV** Electric Vehicle
- **F** Faculty
- **M** Motorcycle
- **D** Disability
- **PM** Parking Meter
- **PK** Parking Kiosk cash day permit
- V Visitor
- Smoking Area